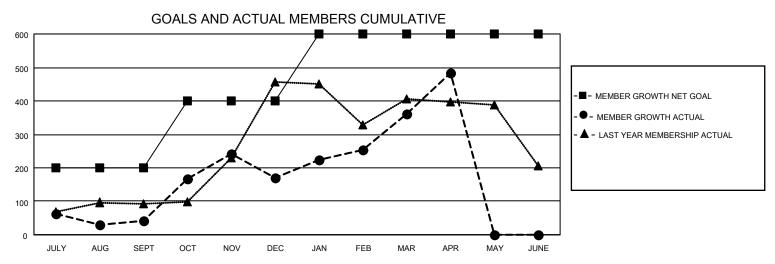

## MONTHLY MEMBERSHIP PROGRESS REPORT

LOCATION INDIA District 318 D Results as of: 4/30/2022

| Clubs                 |               |           |               | Members               |                        |                         |                                                    |
|-----------------------|---------------|-----------|---------------|-----------------------|------------------------|-------------------------|----------------------------------------------------|
| RESULTS FOR 2021-2022 |               |           |               | RESULTS FOR 2021-2022 |                        |                         |                                                    |
| QUARTER               | NEW CLUB GOAL | NEW CLUBS | DROPPED CLUBS | QUARTER MEME          | BER GROWTH NET<br>GOAL | MEMBER GROWTH<br>ACTUAL | DROPPED<br>MEMBERS ACTUAL<br>(including transfers) |
| JULY/AUG/SEPT         | 10            | 3         | 7             | JULY/AUG/SEPT         | 200                    | 225                     | 174                                                |
| OCT/NOV/DEC           | 5             | 6         | 1             | OCT/NOV/DEC           | 200                    | 344                     | 185                                                |
| JAN/FEB/MAR           | 5             | 4         | 2             | JAN/FEB/MAR           | 200                    | 279                     | 82                                                 |
| APR/MAY/JUNE          | 0             | 3         | 0             | APR/MAY/JUNE          | 0                      | 141                     | 19                                                 |