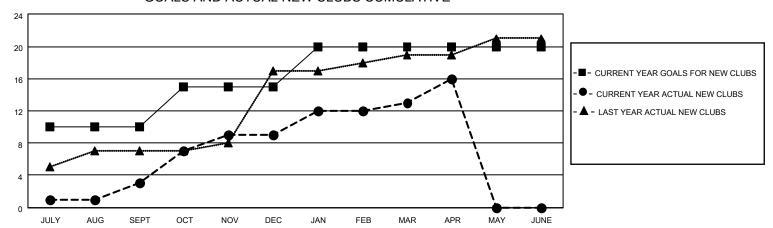

## GOALS AND ACTUAL NEW CLUBS CUMULATIVE

| DROPPED CLUBS: 10         |     | 116 CLUBS OF 188 ADDED 1 OR<br>MORE NEW MEMBERS | GENDER DISTRIBUTION                   |                |  |
|---------------------------|-----|-------------------------------------------------|---------------------------------------|----------------|--|
|                           |     | WORE NEW WEINBERS                               | MALE                                  | 5,072 (82.15%) |  |
|                           |     |                                                 | FEMALE                                | 1,102 (17.85%) |  |
| DROPPED MEMBERS           |     |                                                 | NON BINARY                            | 0 (0.00%)      |  |
| <u>BIXOTT EB WEWBEIXO</u> |     |                                                 | PREFER NOT TO ANSWER                  | 0 (0.00%)      |  |
| DECEASED                  | 22  |                                                 |                                       | (0.00.1)       |  |
| CLUB CANCELLED            | 183 | CLICK HERE FOR CUMULATIVE                       | TOTAL FAMILY UNIT MEMBERS 1,953       |                |  |
| OTHER                     | 255 | MEMBERSHIP DATA                                 |                                       |                |  |
| TOTAL                     | 460 |                                                 | FAMILY MEMBERS PAYING HALF DUES 1,027 |                |  |
|                           |     |                                                 |                                       |                |  |